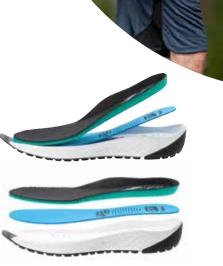

#### **REJUVE INSOLES**

Natural Gait Naturally

Propét Slip Resistant Series exceeds the Australian Slip Resistant Assessment: AS/NZS 2210.3:2009

SRC rated.

Exceeds Australian Slip Resistant Assessment for:

## rejuve™Natural Gait, Naturally

- Supports the foot in motion, not just when standing
- Offset heel cup holds heel in alignment to prevent overpronation
- Outriggers guide the foot from heel strike through midstance
- Prepares the foot for dynamic pushoff

Biomechanically designed to allow natural movement and reduce or alleviate the stress and strain on your lower body.

The second

MAKING OF A LAST

PROPÉT HISTORY

INTRODUCTION TO LEATHER

The PROPÉT VIDEO COLLECTION