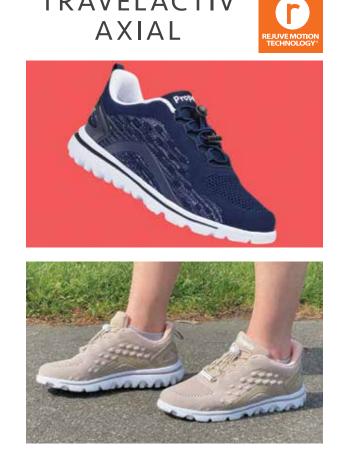

### TRAVELACTIV AXIAL

Rejuve. Natural Gait, Naturally. Biomechanically designed to allownatural movement and reduce oralleviate the stress and strain onyour lower body. Ultralight weight & adjustable toggle to provide a sock like feel. SRC rated.