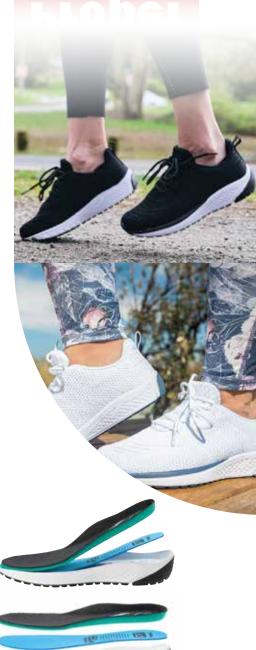

#### The Rejuve Deep Heel Cup.

Cradles and controls the heel

Extends to control both medial and lateral sides of the foot.

TOUR KNIT MEN's

**MAA252** 

Propét

width

Propét

Ortholite®

ORTHOTIC FRIENDLY