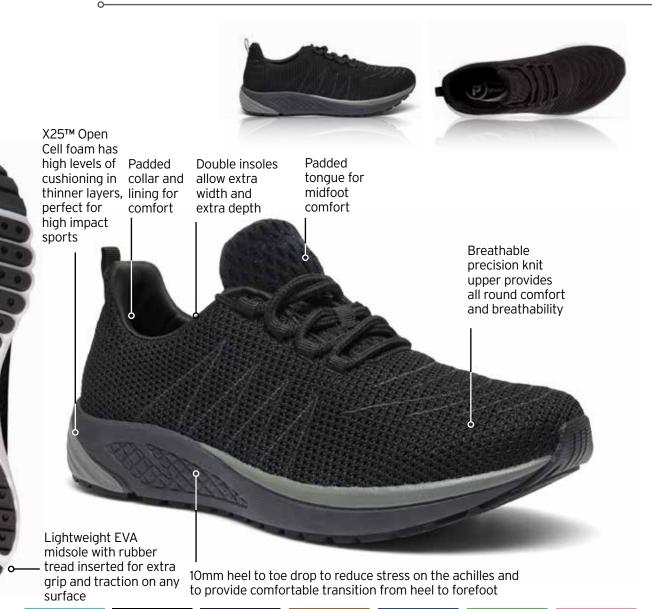

### PROPÉT ONE STRAP **MAA023**

X25™ Open Cell foam has high levels of Padded Double insoles Padded Single strap cushioning in collar and allow extra tongue for Velcro for thinner layers, lining for width and midfoot easy step perfect for comfort extra depth comfort in and out high impact comfort

Breathable precision knit upper provides all round comfort and breathability

Lightweight EVA midsole with rubber tread inserted for extra grip and traction on any surface

PACKABLE

MM (

DROP

sports

10mm heel to toe drop to reduce stress on the achilles and to provide comfortable transition from heel to forefoot