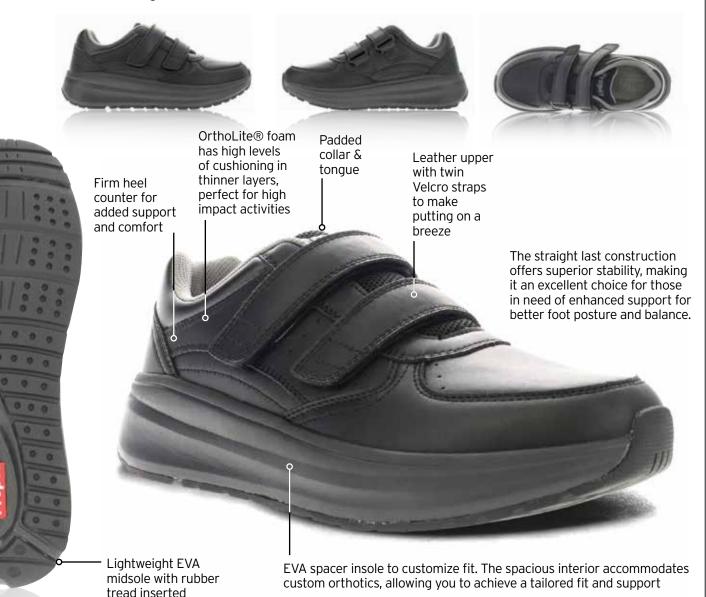

### PROPÉT ONE STRAP **MAA023**

X25™ Open Cell foam has high levels of Padded Double insoles Padded Single strap cushioning in collar and allow extra tongue for Velcro for thinner layers, lining for width and midfoot easy step perfect for comfort extra depth comfort in and out high impact comfort