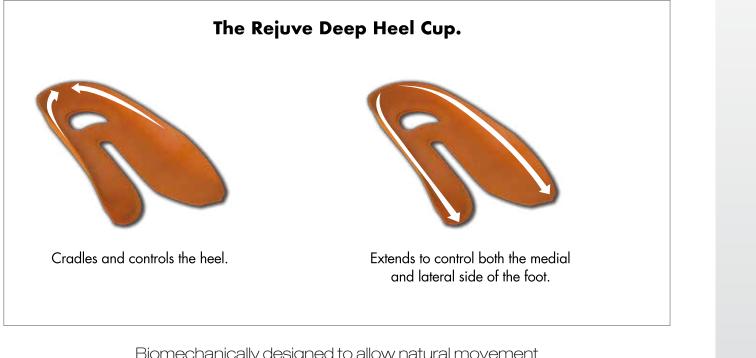

#### The Rejuve Deep Heel Cup.

Cradles and controls the heel

Extends to control both medial and lateral sides of the foot.

TOUR KNIT MEN's

**MAA252** 

Propét

width

Propét