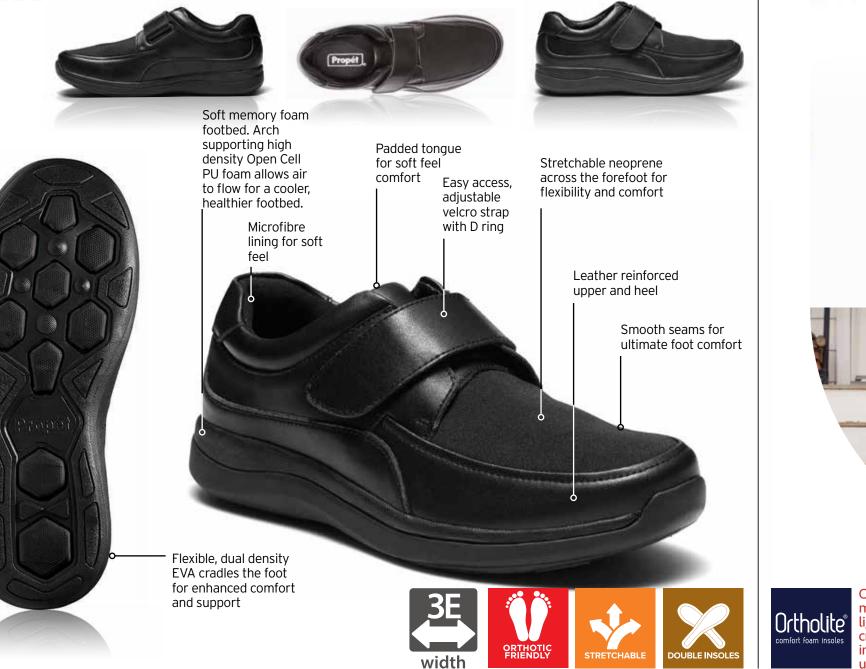

### PROPÉT ONE STRAP **MAA023**

X25™ Open Cell foam has high levels of Padded Double insoles Padded Single strap cushioning in collar and allow extra tongue for Velcro for thinner layers, lining for width and midfoot easy step perfect for comfort extra depth comfort in and out high impact comfort