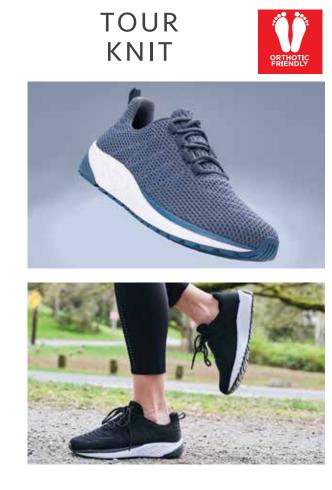

### TOUR KNIT

Provides the perfect balance between style, functionality and comfort. Excellent stability and traction with a midsole designed to provide cushioning and support, and a durable rubber outsole. Ideal for extended walking sessions.