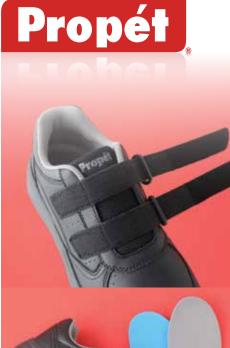

### PROPÉT ONE STRAP **MAA023**

X25™ Open Cell foam has high levels of Padded Double insoles Padded Single strap cushioning in collar and allow extra tongue for Velcro for thinner layers, lining for width and midfoot easy step perfect for comfort extra depth comfort in and out high impact comfort