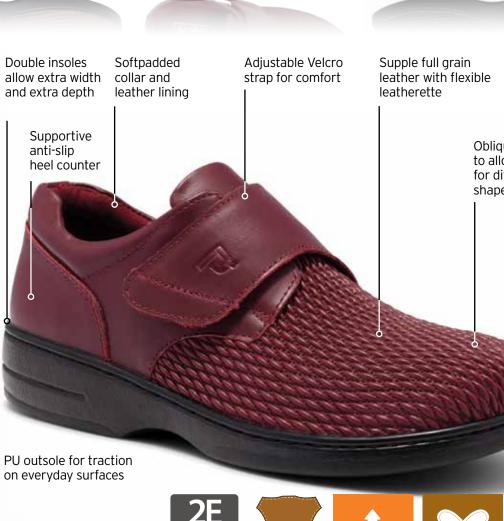

SRA: Soapy water on ceramic tiles. SRB: Glycerol on steel floor.

OLIVIA

width

STRETCHABLE

DOUBLE INSOLES

Propél

Oblique toebox, shaped to allow the perfect fit for different forefoot shapes

on everyday surfaces