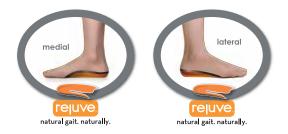

#### The Rejuve Deep Heel Cup.

Cradles and controls the heel

Extends to control both medial and lateral sides of the foot.

TOUR KNIT MEN's

**MAA252** 

Propét

width

Propét