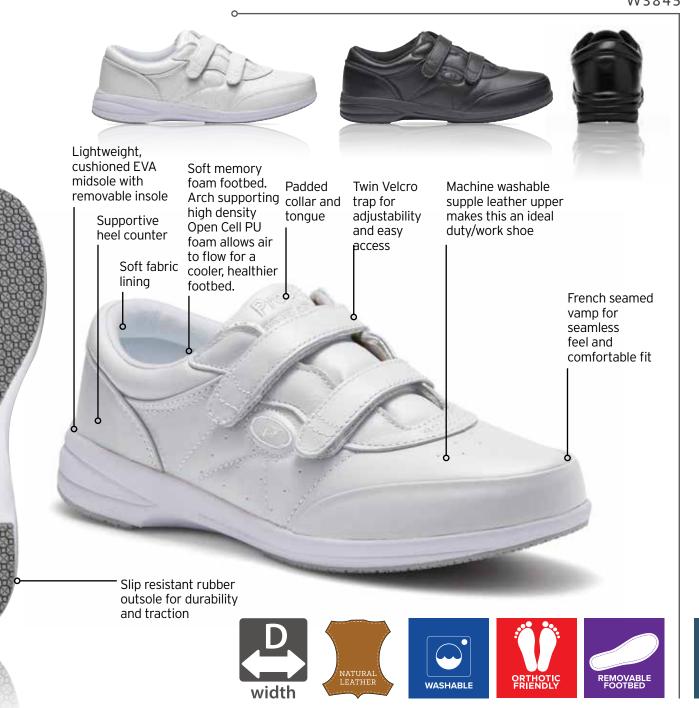

#### EASY WALKER W3845

Exceeds the Australian Slip Resistant Assessment for:

SRA: Soapy water on ceramic tiles. SRB: Glycerol on steel floor.

SLIP RESISTANT

SRC RATED

#### WASHABLE WALKER W3840

NATURAL LEATHER

width

WASHABLE

REMOVABLE FOOTBED ORTHOTIC FRIENDLY

Exceeds the Australian Slip Resistant Assessment for:

SLIP RESISTANT

SRC RATED