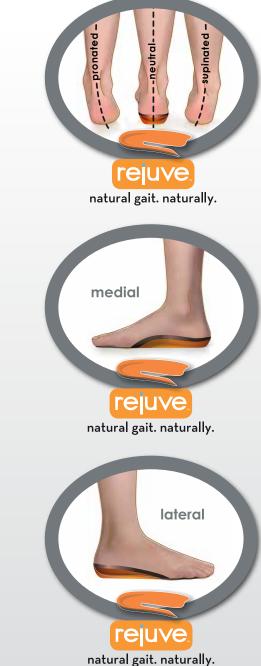

## rejuve™Natural Gait, Naturally

- Supports the foot in motion, not just when standing
- Offset heel cup holds heel in alignment to prevent overpronation
- Outriggers guide the foot from heel strike through midstance
- Prepares the foot for dynamic pushoff

Biomechanically designed to allow natural movement and reduce or alleviate the stress and strain on your lower body.

The second

MAKING OF A LAST

PROPÉT HISTORY

INTRODUCTION TO LEATHER

The PROPÉT VIDEO COLLECTION