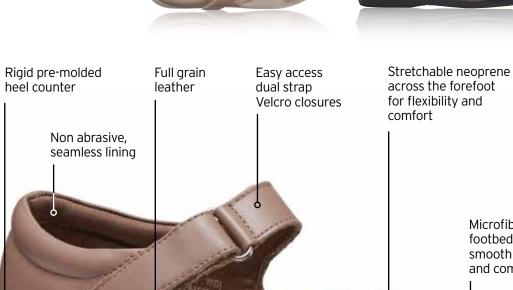

#### PEDWALKER SANDAL WPED6

absorbtion and durability

Microfibre lined footbed for smooth feel and comfort

Department of Veteran Affairs approved footwear for war veterans, members of AUS Defence Force, AUS Federal police and their dependants.

PU outsole for shock