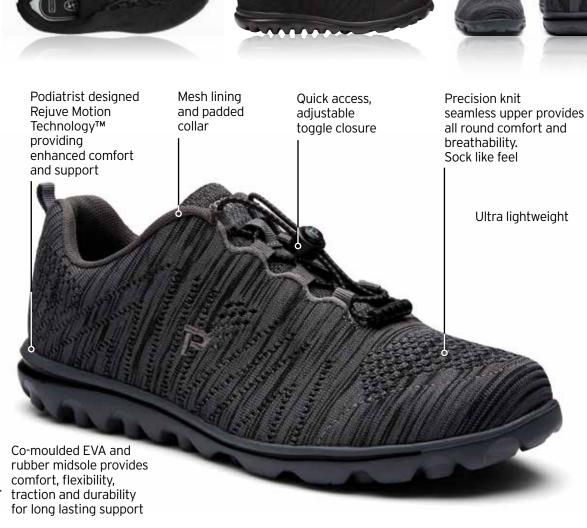

### TRAVELACTIV AXIAL

Rejuve. Natural Gait, Naturally. Biomechanically designed to allownatural movement and reduce oralleviate the stress and strain onyour lower body. Ultralight weight & adjustable toggle to provide a sock like feel. SRC rated.

Breathable precision knit upper provides all round comfort and breathability

Lightweight EVA midsole with rubber tread inserted for extra grip and traction on any surface

PACKABLE

MM (

DROP

sports

10mm heel to toe drop to reduce stress on the achilles and to provide comfortable transition from heel to forefoot