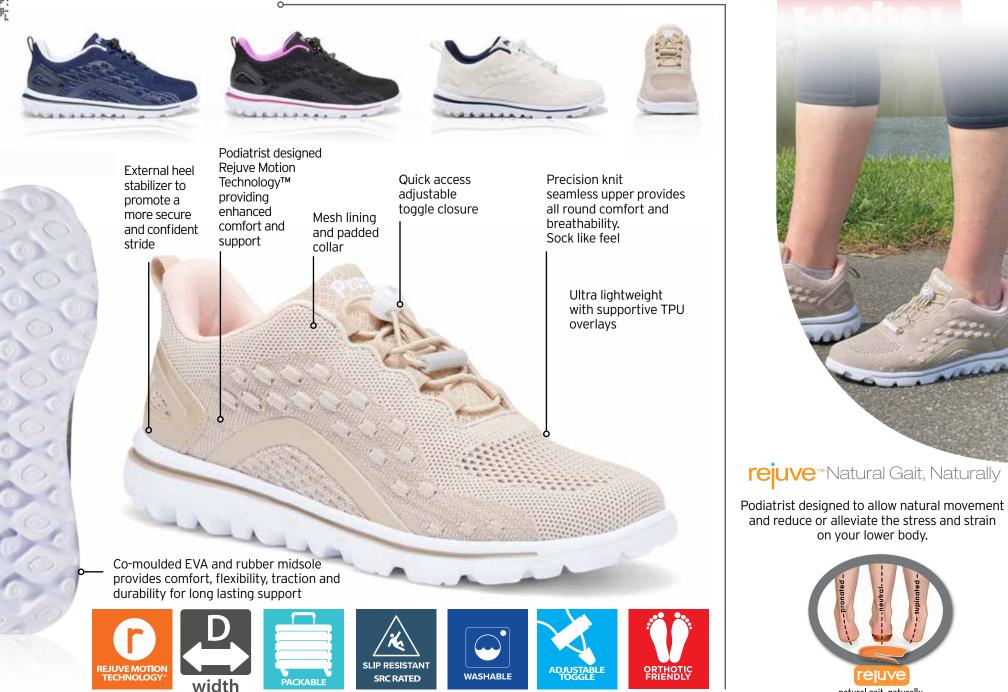

## rejuve™Natural Gait, Naturally

- Supports the foot in motion, not just when standing
- Offset heel cup holds heel in alignment to prevent overpronation
- Outriggers guide the foot from heel strike through midstance
- Prepares the foot for dynamic pushoff

Biomechanically designed to allow natural movement and reduce or alleviate the stress and strain on your lower body.

The second

MAKING OF A LAST

PROPÉT HISTORY

INTRODUCTION TO LEATHER

The PROPÉT VIDEO COLLECTION

#### rejuve™Natural Gait, Naturally

Podiatrist designed to allow natural movement and reduce or alleviate the stress and strain on your lower body.