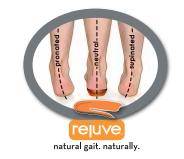

## rejuve™Natural Gait, Naturally

- Supports the foot in motion, not just when standing
- Offset heel cup holds heel in alignment to prevent overpronation
- Outriggers guide the foot from heel strike through midstance
- Prepares the foot for dynamic pushoff

Biomechanically designed to allow natural movement and reduce or alleviate the stress and strain on your lower body.

The second

MAKING OF A LAST

PROPÉT HISTORY

INTRODUCTION TO LEATHER

The PROPÉT VIDEO COLLECTION