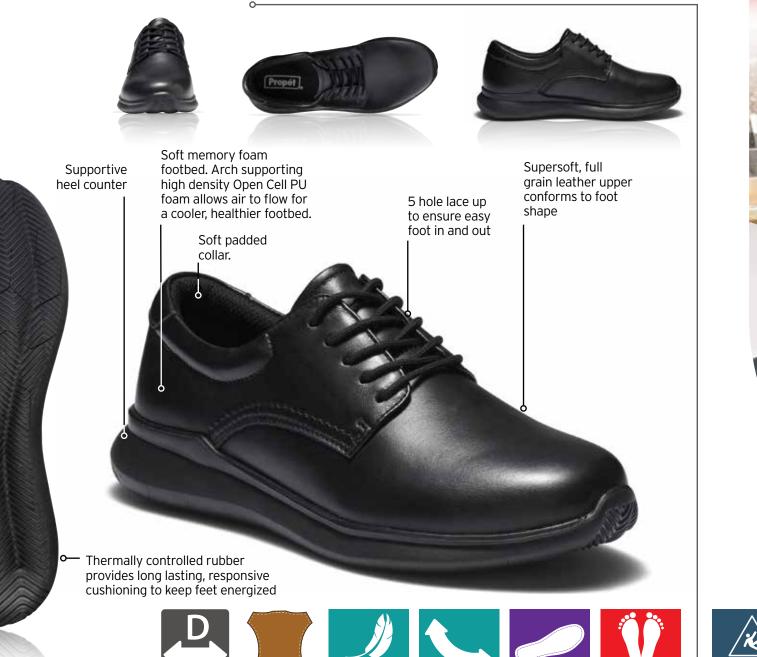

## FEATURES

**SUPPORTIVE** Heel Counters Orthotic Friendly

#### **SLIP RESISTANT OUTSOLES**

Meets Australian/NZ Standards SRA + SRB = SRC Rated

#### **LEATHER UPPERS**

Breathable Moisture Wicking

**PRECISION KNIT** Seamless Uppers

#### **REJUVE INSOLES**

Natural Gait Naturally

Propét Slip Resistant Series exceeds the Australian Slip Resistant Assessment: AS/NZS 2210.3:2009

SRC rated.

Exceeds Australian Slip Resistant Assessment for: