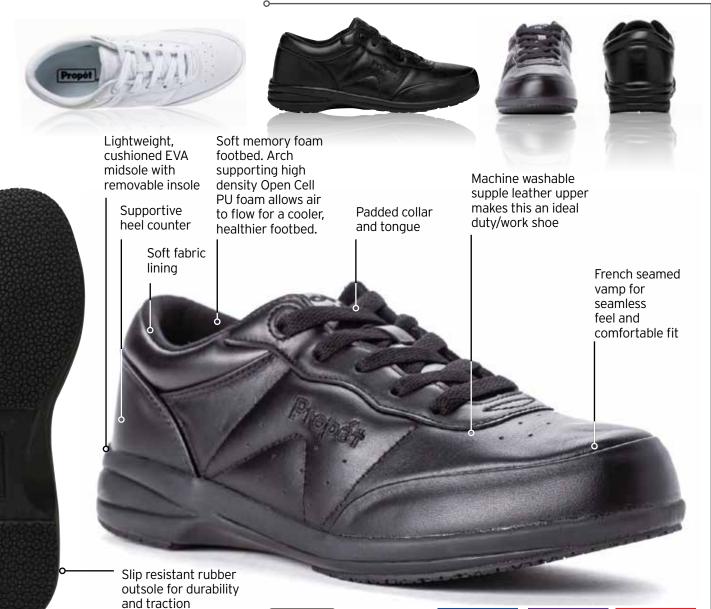

## FEATURES

**SUPPORTIVE** Heel Counters Orthotic Friendly

#### **SLIP RESISTANT OUTSOLES**

Meets Australian/NZ Standards SRA + SRB = SRC Rated

#### **LEATHER UPPERS**

Breathable Moisture Wicking

**PRECISION KNIT** Seamless Uppers

#### **REJUVE INSOLES**

Natural Gait Naturally

Propét Slip Resistant Series exceeds the Australian Slip Resistant Assessment: AS/NZS 2210.3:2009

SRC rated.

Exceeds Australian Slip Resistant Assessment for:

## rejuve™Natural Gait, Naturally

- Supports the foot in motion, not just when standing
- Offset heel cup holds heel in alignment to prevent overpronation
- Outriggers guide the foot from heel strike through midstance
- Prepares the foot for dynamic pushoff

Biomechanically designed to allow natural movement and reduce or alleviate the stress and strain on your lower body.

The second

MAKING OF A LAST

PROPÉT HISTORY

INTRODUCTION TO LEATHER

The PROPÉT VIDEO COLLECTION