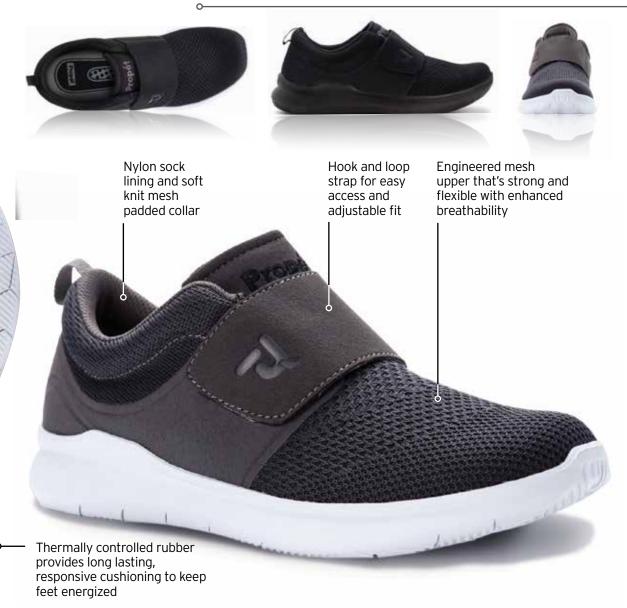

### PROPÉT ONE STRAP **MAA023**

X25™ Open Cell foam has high levels of Padded Double insoles Padded Single strap cushioning in collar and allow extra tongue for Velcro for thinner layers, lining for width and midfoot easy step perfect for comfort extra depth comfort in and out high impact comfort