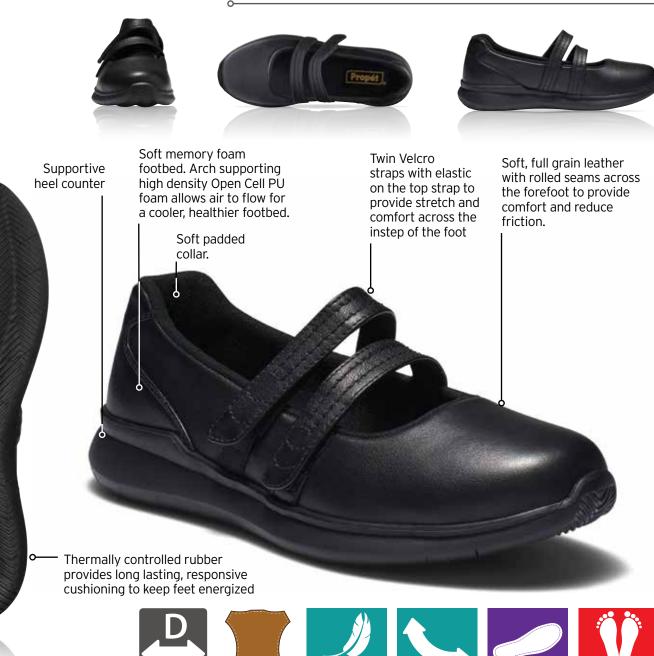

## FEATURES

**SUPPORTIVE** Heel Counters Orthotic Friendly

#### **SLIP RESISTANT OUTSOLES**

Meets Australian/NZ Standards SRA + SRB = SRC Rated

#### **LEATHER UPPERS**

Breathable Moisture Wicking

**PRECISION KNIT** Seamless Uppers

#### **REJUVE INSOLES**

Natural Gait Naturally

Propét Slip Resistant Series exceeds the Australian Slip Resistant Assessment: AS/NZS 2210.3:2009

SRC rated.

Exceeds Australian Slip Resistant Assessment for: