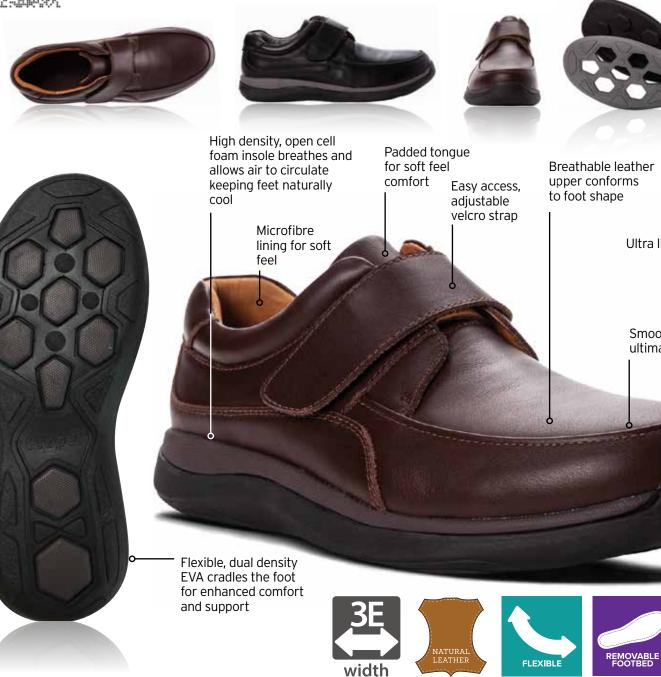

#### WASHABLE WALKER W3840

NATURAL LEATHER

width

WASHABLE

REMOVABLE FOOTBED ORTHOTIC FRIENDLY

Exceeds the Australian Slip Resistant Assessment for:

SLIP RESISTANT

SRC RATED