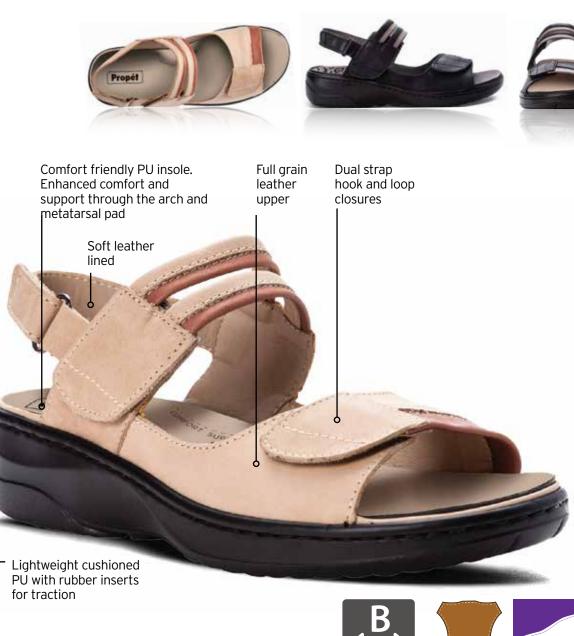

#### PEDWALKER SANDAL WPED6

absorbtion and durability

Microfibre lined footbed for smooth feel and comfort

Department of Veteran Affairs approved footwear for war veterans, members of AUS Defence Force, AUS Federal police and their dependants.

PU outsole for shock