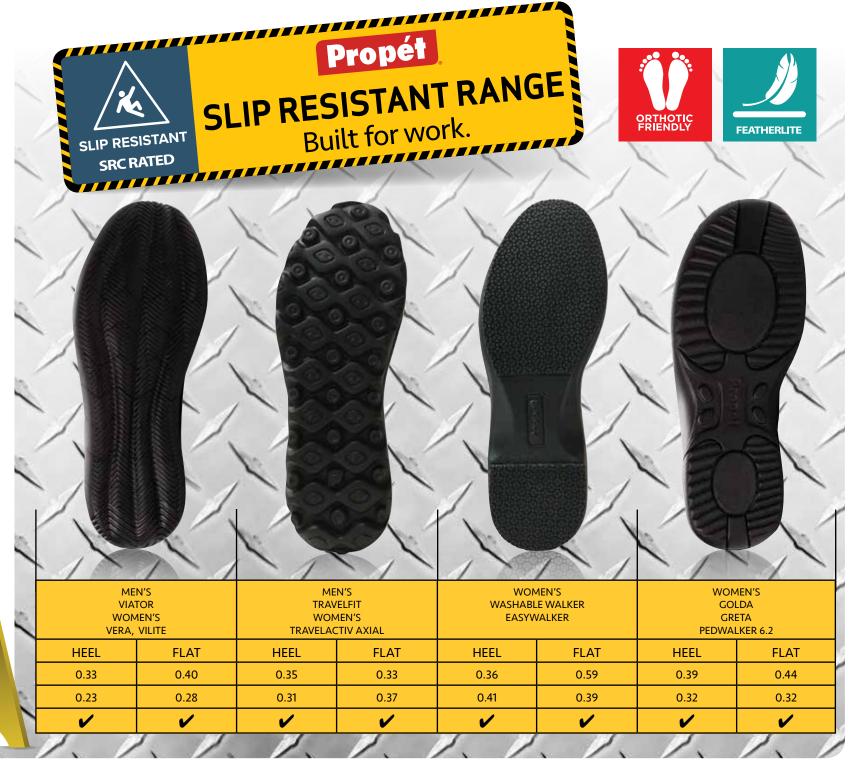

#### **SLIP RESISTANT OUTSOLES**

Meets Australian/NZ Standards SRA + SRB = SRC Rated

**SRA** Soapy water on ceramic tiles

> **SRB** Glycerol on steel floor

= SRC Rated

SLIP RESISTANT ASSESSMENT METHOD: AS/NZS 2210.3:2009

Propét Built for Work SRC TEST RESULTS MINIMUM COEFFICIENT OF FRICTION HEEL SRA: 0.28 0.32 SRB: 0.13 0.18