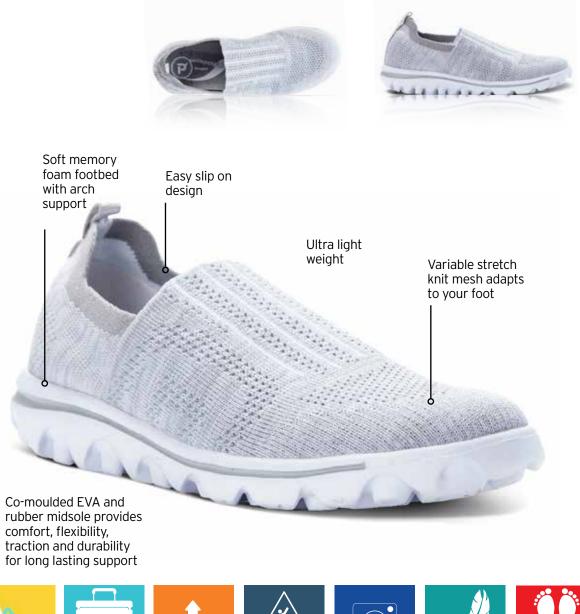

### TRAVELACTIV AXIAL

Rejuve. Natural Gait, Naturally. Biomechanically designed to allownatural movement and reduce oralleviate the stress and strain onyour lower body. Ultralight weight & adjustable toggle to provide a sock like feel. SRC rated.

## Click Dto view. TRAVELACTIV AXIAL WOMEN's

Propét

natural gait. naturally.