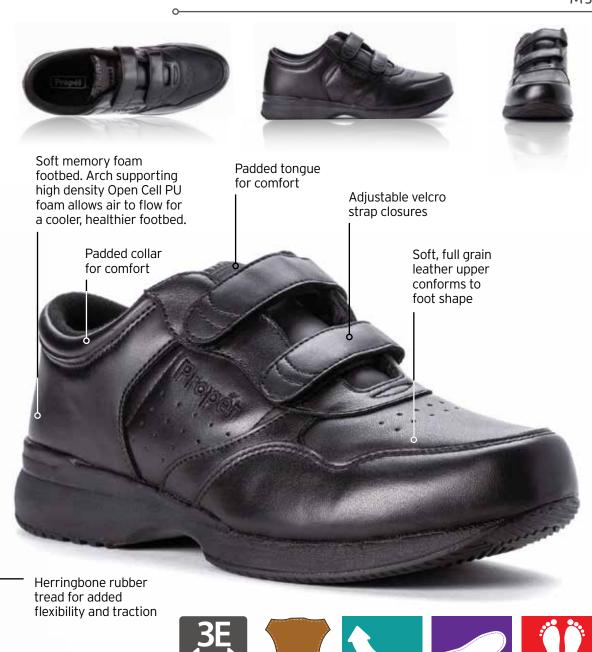

# Click Dio view. FOUR POINTS COMFORT

OrthoLite® insoles are made with open cell, lightweight foams that create a cooler, drier shoe interior without adding unwanted bulk or weight.

LIFEWALKER STRAP

REMOVABLE FOOTBED

FLEXIBLE

ORTHOTIC FRIENDLY

width