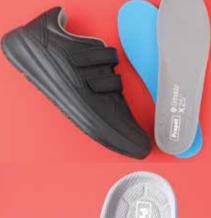

## ULTIMA STRAP MEN'S

MAA363

DOUBLE INSOLES

PARKER MCA033

Ultra light weight

Smooth seams for ultimate foot comfort

ORTHOTIC FRIENDLY