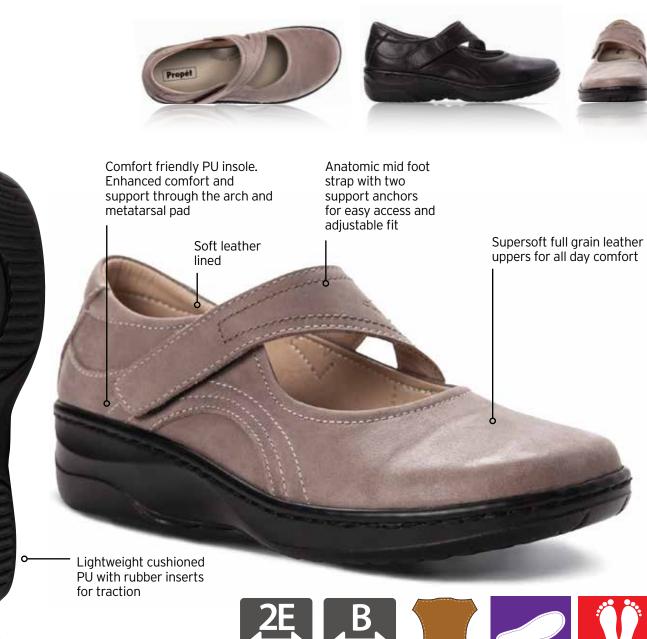

## ULTIMA STRAP WOMEN'S

WAA303

VERA AWCX062

FEATHERLITE

width

Propét

Exceeds the Australian Slip Resistant Assessment for:

SRA: Soapy water on ceramic tiles. SRB: Glycerol on steel floor.